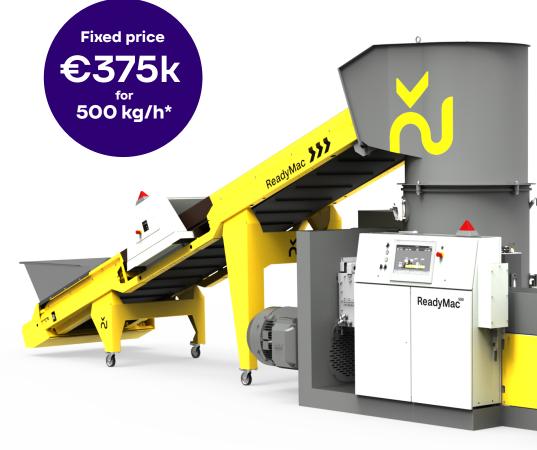

## >>> ONLY € 375,000,for 500 kg/h\*

Download machine layout, utility list and offer here

## Clevercycle your plastic!

The high-quality plastic recycling machine. Top brand quality at a low fixed price.

The new ReadyMac 500 is a robust plastic recycling machine that produces a reliable quality of recycled pellets at an extremely cost-effective price. This machine is in serial production, is in stock, available immediately, and comes with first-class service and spare parts support.